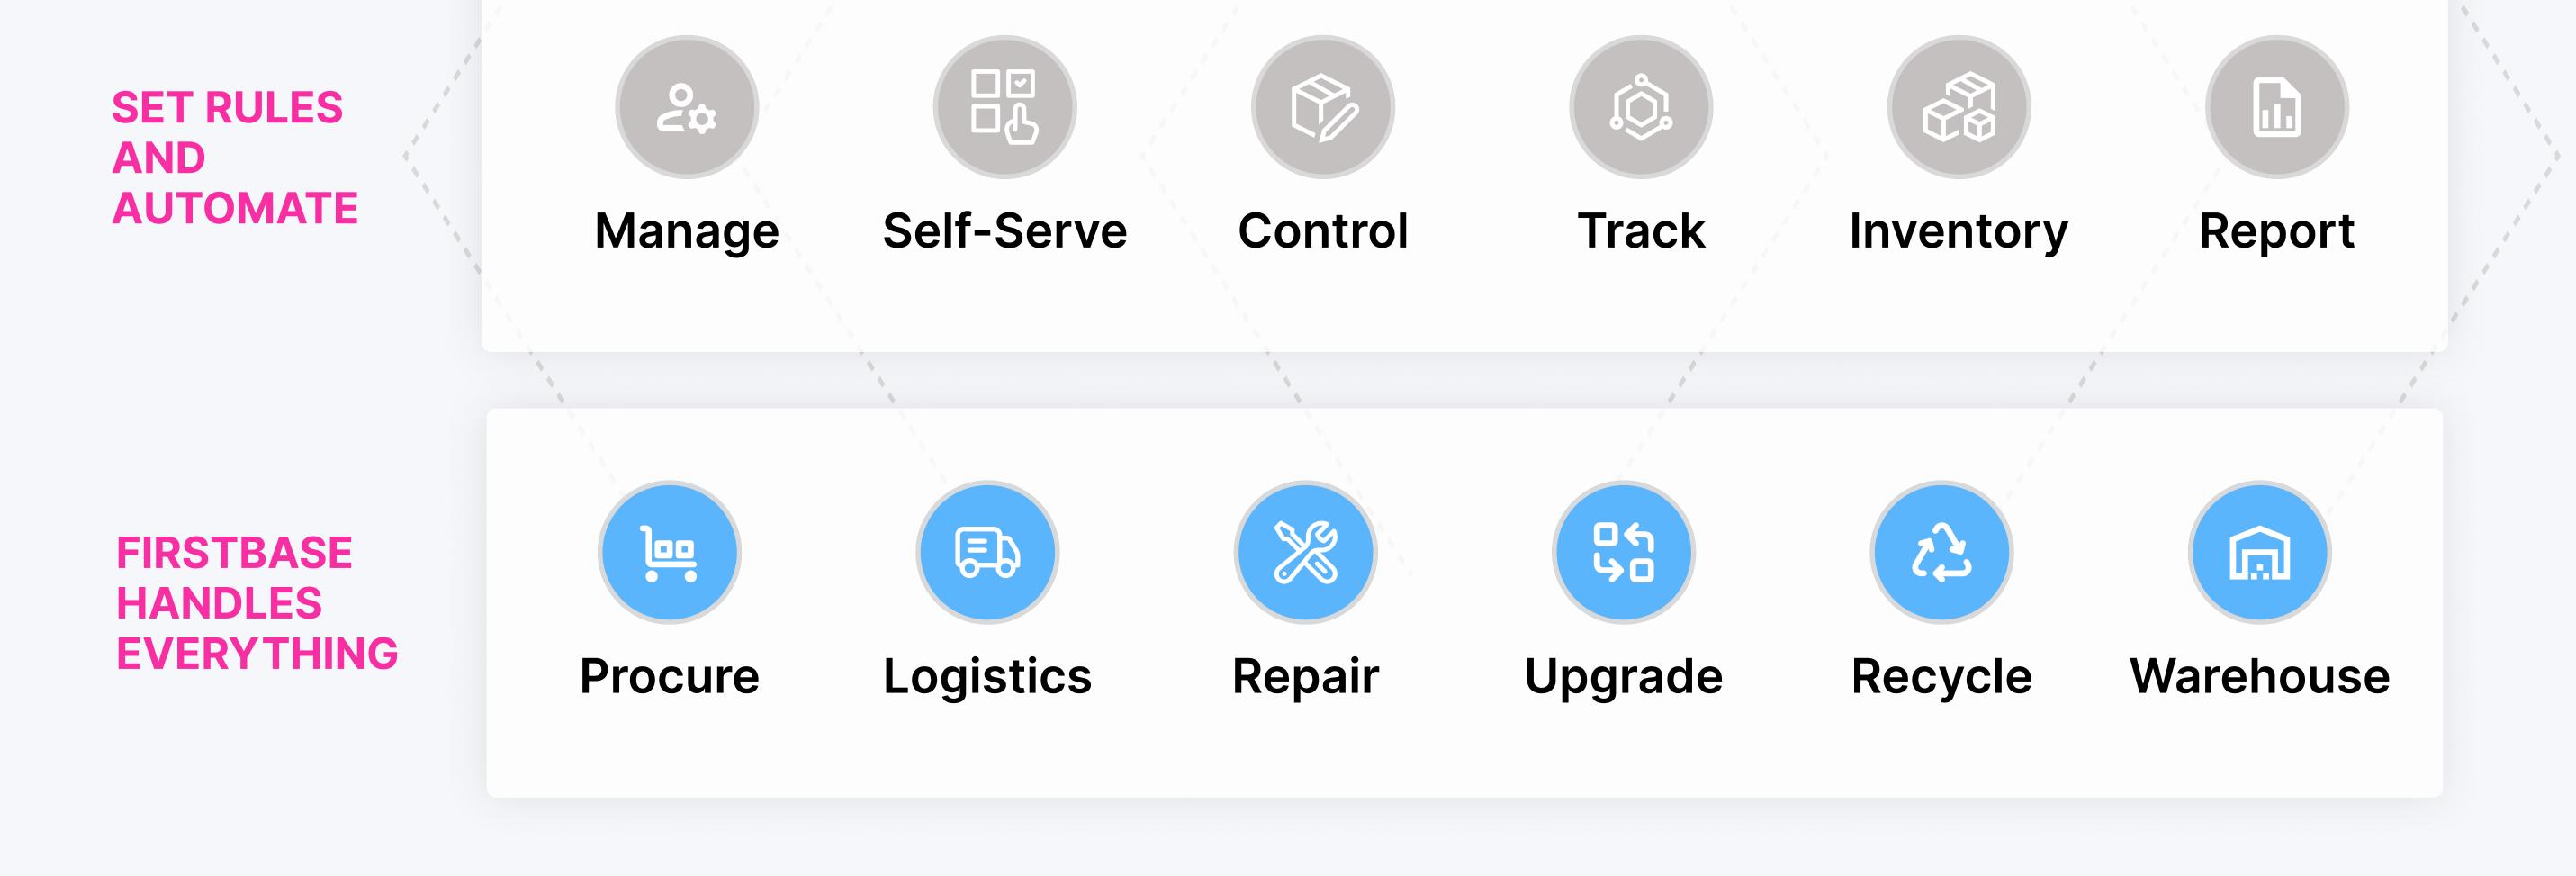

#### All-in-one logistics solution

Firstbase saves you time by taking care off all your asset physical needs including returns, recycling, repairs, replenishment and imaging. Each task is at the touch of a button.

### Firstbase handles your most common asset lifecycle use cases

Firstbase fuses SaaS automation with a global physical operations engine, so you can turn your employee equipment lifecycle into a competitive business advantage.

#### Track

Securely keep track of all your assets in one place, including their location, status, condition and historical records of every change ever made to them.