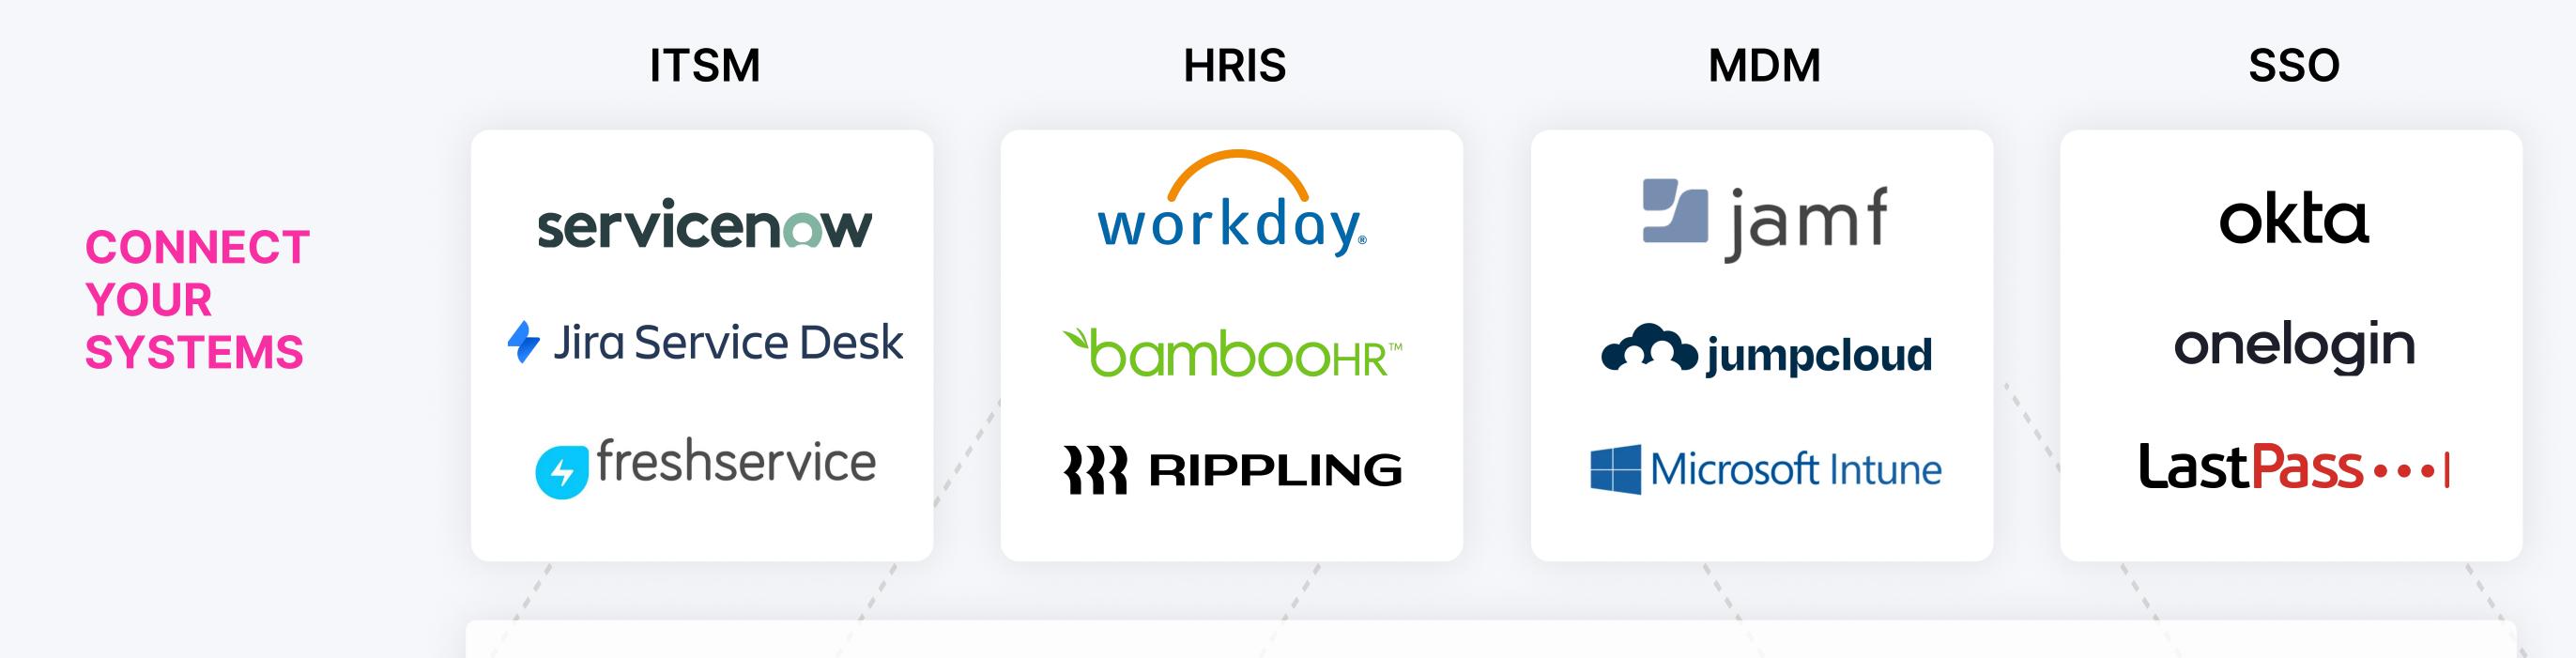

#### Integrated with your apps

Over 20+ integration with the most common HRIS and ITSM platforms like Workday, UKG, Okta or ServiceNow allow you to automate your work tasks and have our platform handle them for you.