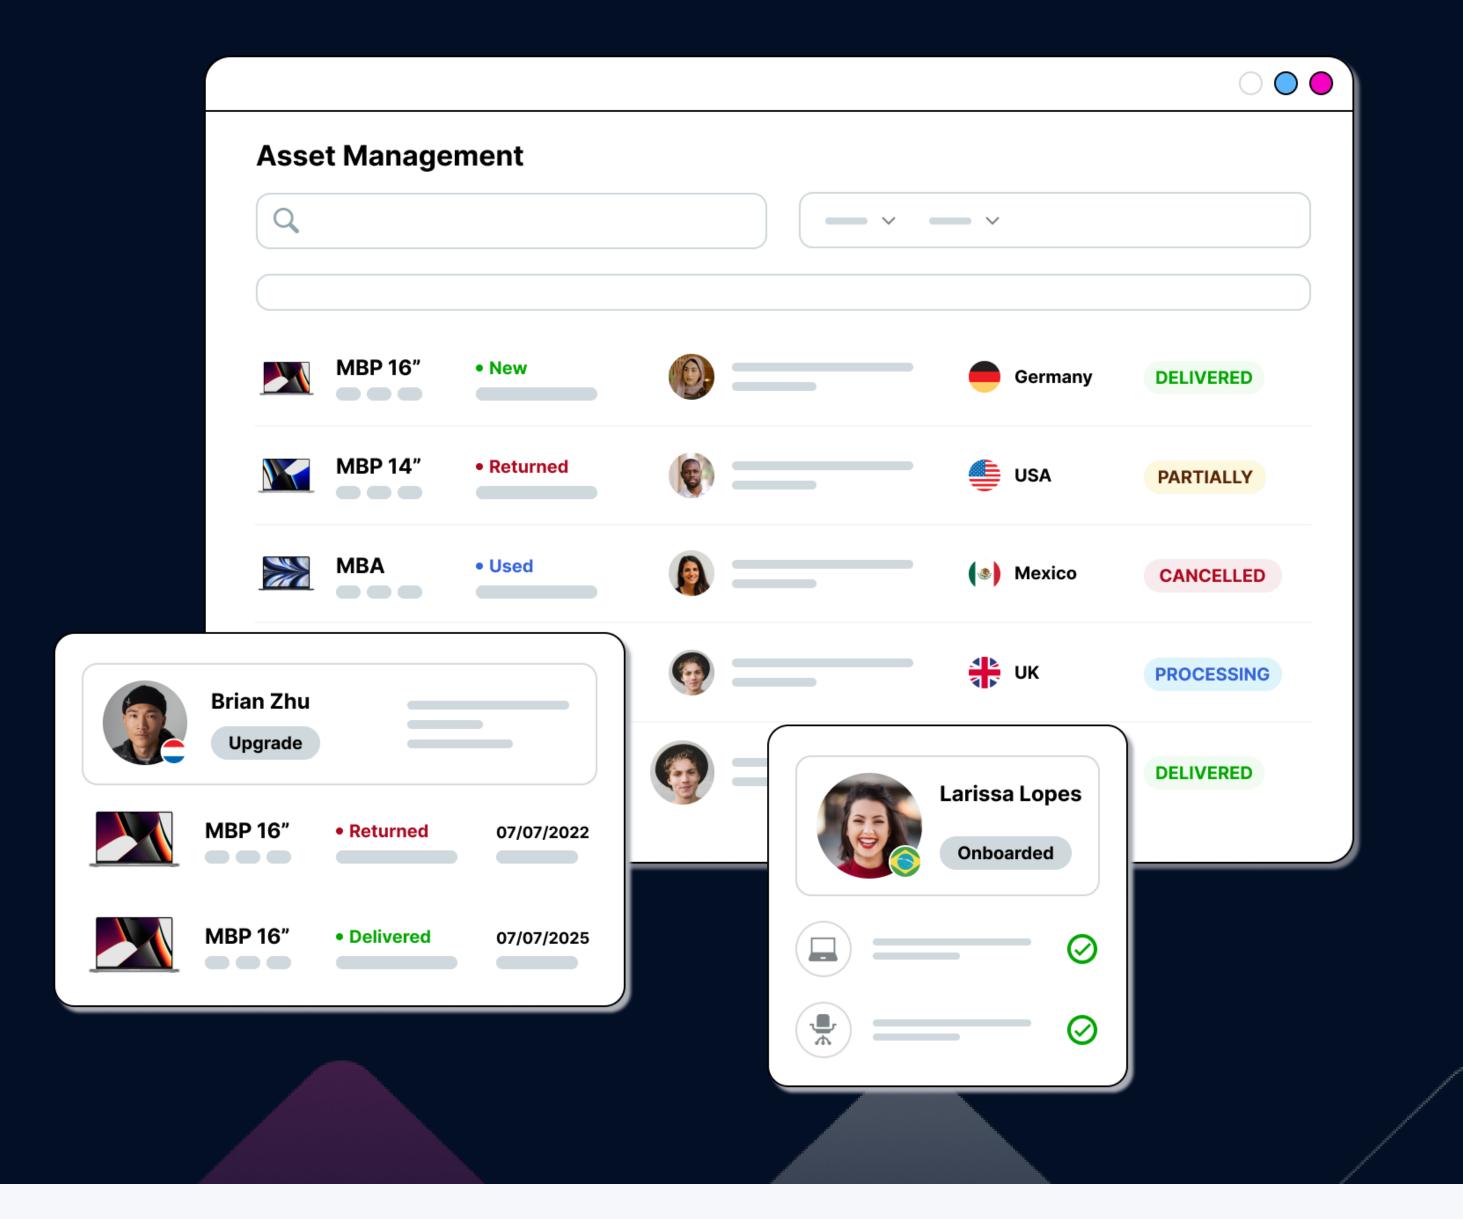

## A Single Platform to Equip Teams and Manage Assets Globally

Firstbase lets you automate the lifecycle of every asset in your business, ensuring the right person has the right equipment at the right time, always. We get equipment to and from employees wherever they are in the world, providing a full history of actions taken on every device.

#### Track

Securely keep track of all your assets in one place, including their location, status, condition and historical records of every change ever made to them.

#### Offboarding

Retrieve >97% of devices by allowing your employees to return equipment without having to leave their homes. Automate address confirmations, the shipment of retrieval kits and shipping labels.

#### Onboarding

Automate onboarding and let your employees choose from best in class devices, IT peripherals, and furniture in our selfservice order portal, ensuring they get everything they need before day one.